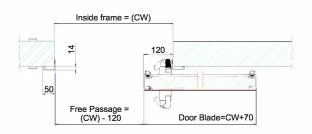

#### **Dimensions Available**

CW: 1200 to 1800mm CH: 1500 to 2100mm Special dimensions on request