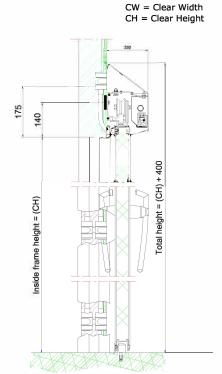

#### **Dimensions Available**

CW: 1200 to 1800mm CH: 1500 to 2100mm Special dimensions on request