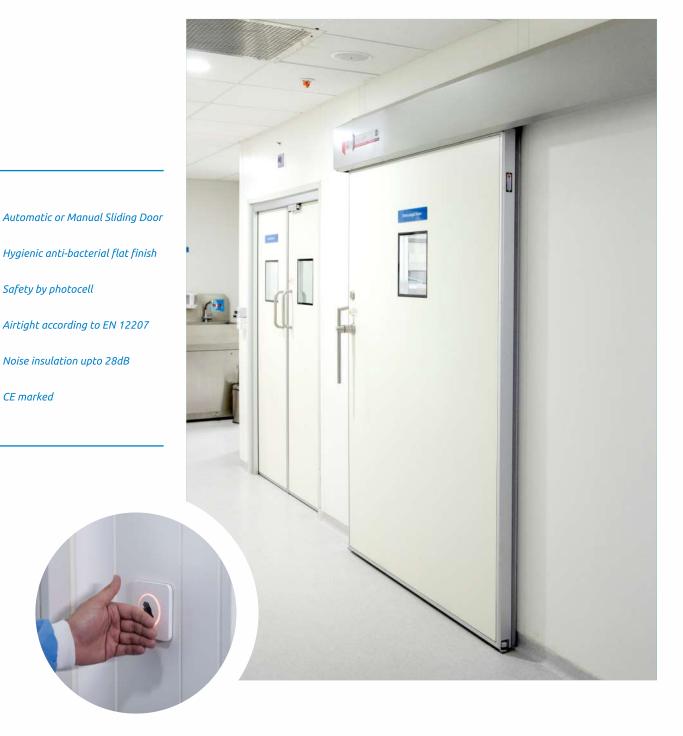

Safety by photocell

CE marked

Noise insulation upto 28dB

# Mak Health Hermetically Sealed Sliding Door

In healthcare and life science, patient safety, hygiene and safe environment are the most crucial elements. We, at Metaflex ensure the optimum level of safety and our customers leave their worries on us relying on our top rated quality products. Considering the nature of high risk for patient safety, especially in OT rooms, we need utmost hygiene level with purest air. Metaflex hermetic sealed sliding doors are ideal for application in critical areas like OT room, ICU, X-ray rooms and other places like post-operative rooms and passage areas.

The Mak Health is 100% hermetic sealed in compliance to EN 12207 standards. It prevent from cross contamination and saves cost on clean air by reducing the time for building the air pressure inside the OT.

### **Accessories (Optional):**

View panel Touchless switch Foot switch Overhead sensor Locking system