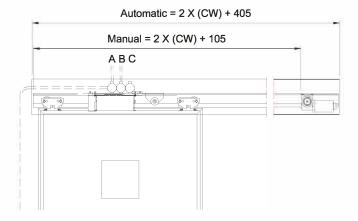

#### **Dimensions Available**

CW: 1200 to 1800mm CH: 1500 to 2100mm Special dimensions on request

## **Automation (Optional):**

Microprocessor based controller. The automation consists of 90W AC controller and motor. Equipped with multi control options.