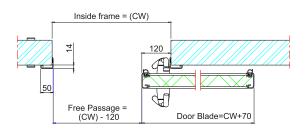

### **Dimensions Available**

CW: 1200 to 1800mm CH: 1500 to 2100mm Special dimensions on request

#### Finishes:

High Pressure Laminate (HPL)

**Door Leaf** 

The door leaf has thickness of 60mm with PIR core (CFC free) with high-pressure laminate (HPL) on both sides confirming to EN 438-3:2005. The door profile are flushed with door leaf in Aluminium Alloy, Grade 6063, Temper T6 natural anodized finish. The door leaf and profiles have 2mm lead in lays for radiation proofing (Pb 99,94 Cu according to DIN EN 17640).