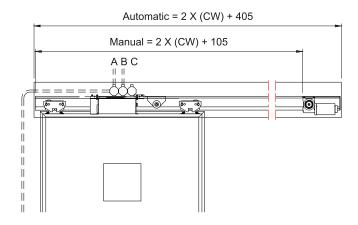

### **Dimensions Available**

CW: 1200 to 1800mm CH: 1500 to 2100mm Special dimensions on request

## **Automation (Optional):**

Microprocessor based controller. The automation consists of 90W AC controller and motor. Equipped with multi control options.