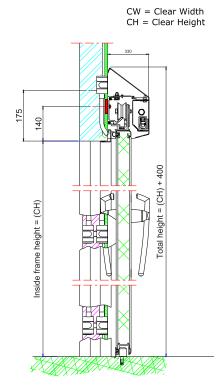

### **Dimensions Available**

CW: 1200 to 1800mm CH: 1500 to 2100mm Special dimensions on request

#### Wall frame

Aluminium Alloy, Grade 6063, Temper T6 Natural Anodised, 20 µm

with 2mm thick lead inserts.

Noise Insulation 28 dB