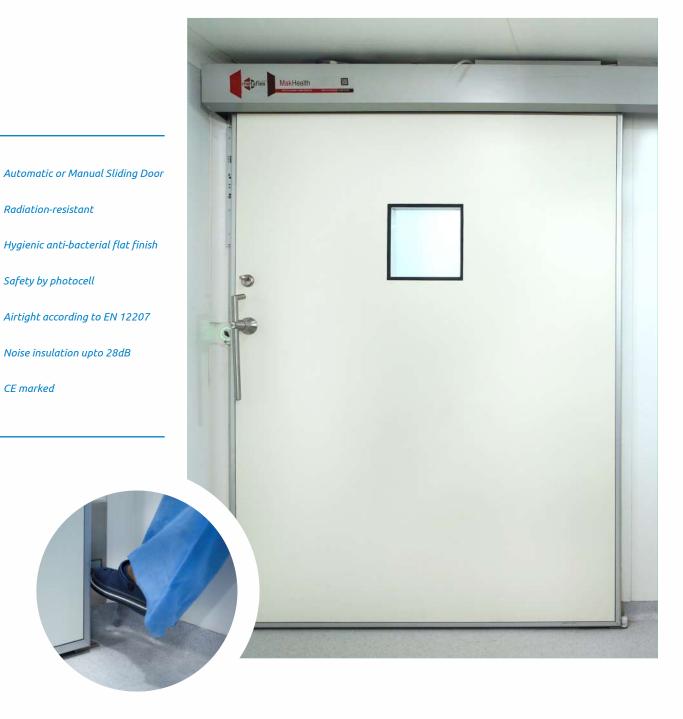

Radiation-resistant

Safety by photocell

CE marked

Noise insulation upto 28dB

# Mak Health Hermetically Sealed Lead Line Sliding doors

The equipments inside the X-ray rooms must be kept in adequately shielded rooms to ensure that the public in the X-ray installations are not unduly exposed to the radiations. The unsought situation of leakage of these harmful radiations outside the X-ray room is highly critical situation and would be the nightmare for any hospital. This will expose the public to highly dangerous and harmful radiations.

But thankfully, with Metaflex lead shielded doors, it is impossible to witness any leakage outside the radiation room. Our 2mm thick lead line doors, conform to AERB regulations and ensures complete lead sealing. These Lead Line doors have been specially developed for operation theatres with X-ray equipments, Cath Labs as well as rooms with radiation shielding requirements.

#### Finishes:

High Pressure Laminate (HPL)

**Door Leaf** 

The door leaf has thickness of 60mm with PIR core (CFC free) with high-pressure laminate (HPL) on both sides confirming to EN 438-3:2005. The door profile are flushed with door leaf in Aluminium Alloy, Grade 6063, Temper T6 natural anodized finish. The door leaf and profiles have 2mm lead in lays for radiation proofing (Pb 99,94 Cu according to DIN EN 17640).

#### Sealing gasket

Easily replaceable all around EPDM gasket. When closed, the EPDM gasket is pressed against the frame to make sure perfect sealing.

### Vision panel (Optional)

Insulated glass unit with Lead Glass Flushed with door surfaces. 2mm

### equivalent at 150kVp.

**Lever Handle** Solid AISI 304 Grade Stainless Steel

#### Wall frame

Aluminium Alloy, Grade 6063, Temper T6 Natural Anodised, 20 µm

with 2mm thick lead inserts.

Noise Insulation 28 dB